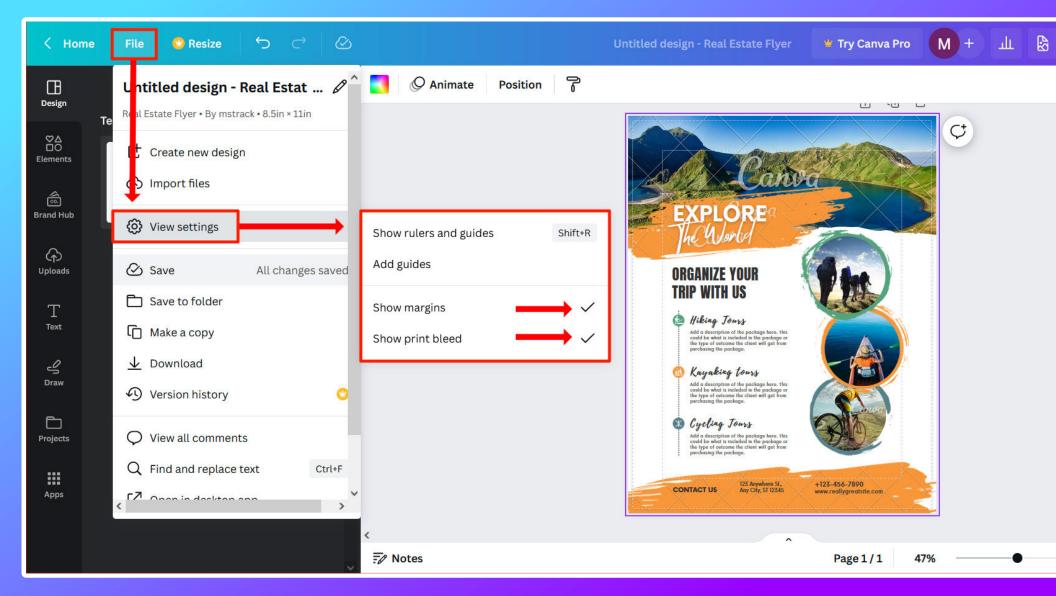

## Canva How to set up BLEEDS FOR PRINTING

Want color to the edge? Add bleed! When designing your document, go to File > View Settings and make sure both Show Margins and Show Print Bleed are checked. Make sure your background goes all the way to the edge of the extended bleed area shown.