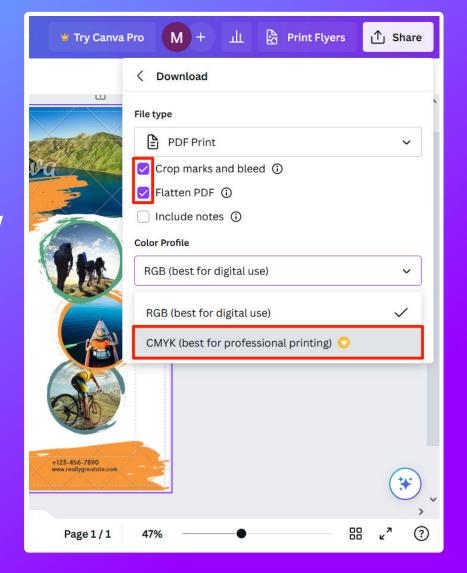

## Canva How to set up BLEEDS FOR PRINTING

When exporting your document, go to **Share** > **Download** and make sure to select the **PDF Print** option from the dropdown menu.

Make sure **Crop marks and bleed** and **Flatten PDF** are checked in the PDF Print options. The **CMYK** color profile is preferred, but **RGB** is
acceptable if you don't have Pro.