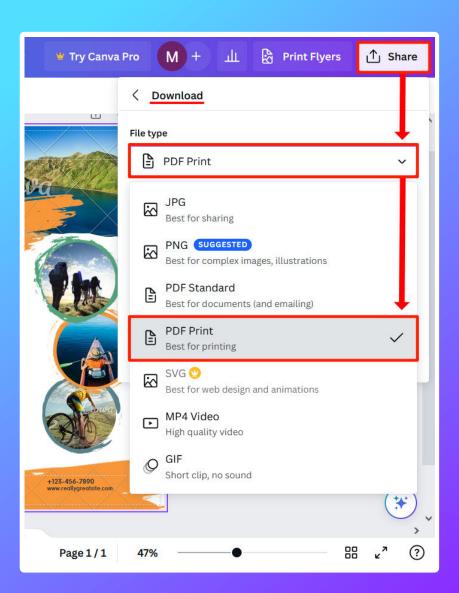

## Canva How to set up BLEEDS FOR PRINTING

When exporting your document, go to **Share** > **Download** and make sure to select the **PDF Print** option from the dropdown menu.

Make sure **Crop marks and bleed** and **Flatten PDF** are checked in the PDF Print options. The **CMYK** color profile is preferred, but **RGB** is
acceptable if you don't have Pro.