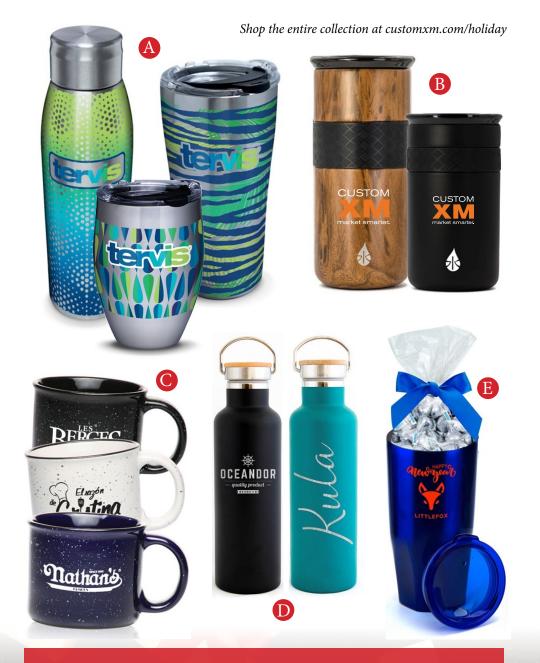

# Haliday Gift Guide

CUSTOMXM

market smarter.

**Drinking Must-Haves** A. TERVIS Full Ink coverage double-wall insulated bottles & tumblers. #90914 | B. Elemental stainless steel tumblers. #51846 | C. 13oz. Speckled ceramic campfire coffee mug. #A1300 | D. 22oz. Vaccuum bottle with bamboo lid. #BT63 | E. 20oz. Vacuum-sealed bottle with candy bag. #VS20CB