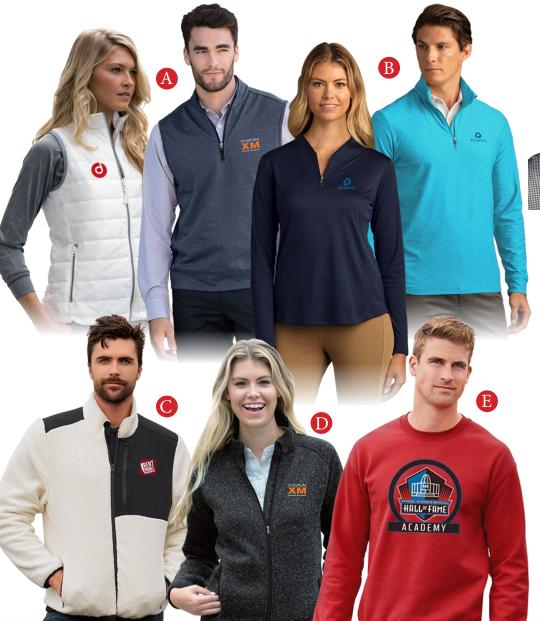

Cozy New Styles A. Apex Quilted Vest #7326
VANTAGE / Vansport Cypress Vest #5760 | B. Greg Norman PlayDry
1/4 zip Mock Neck #GNS7K020/WNS8K464 C. Denali full-zip
Sherpa fleece jacket. #3180 DENALI | D. Summit Sweater Fleece
Jacket. #3306 SUMMIT | E. Crewneck Sweatshirt. #GILD1800