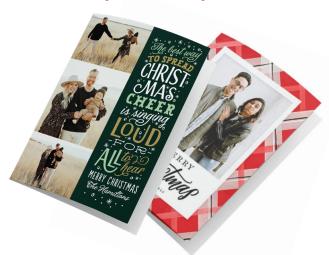

# Company Holiday Cards

## Canvas Prints

Family Holiday Cards

Picture Perfect Prints Whether you want to send a holiday greeting to your clients, your family, or anyone in between, we've got all of your print needs covered! We can also provide oversized mounted prints and stretched canvas prints that make for memorable keepsake gifts! View more cards at customxm.com/holiday.