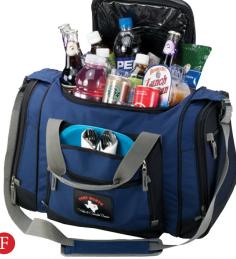

Laptop Backpack. #KB9023 | E. Shippable Custom Cookie/Snack

Tubes -Call for details | F. 24-can convertible duffle cooler. #AG-663