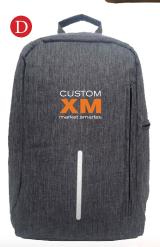

Laptop Backpack. #KB9023 | E. Shippable Custom Cookie/Snack

Tubes -Call for details | F. 24-can convertible duffle cooler. #AG-663