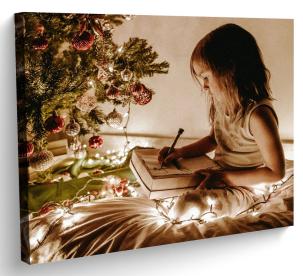

## Canvas Prints

Family Holiday Cards

Picture Perfect Prints Whether you want to send a holiday greeting to your clients, your family, or anyone in between, we've got all of your print needs covered! We can also provide oversized mounted prints and stretched canvas prints that make for memorable keepsake gifts! View more cards at customxm.com/holiday.