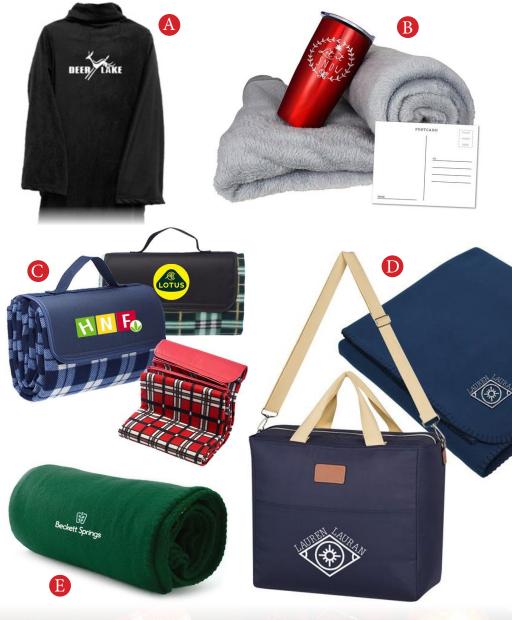

Beat the Cold A. Cozy body blanket with embroidery.

#BL98-EMB | B. Fleece blanket and tumbler combo set. #FB3BTL200

C. Fold-up patterned blanket with woven handle. #FLBUSD505 | D.

Cooler bag with fleece blanket. #9981 | E. Embroidered polar fleece blanket. #FB100 Shop the entire collection at customxm.com/holiday